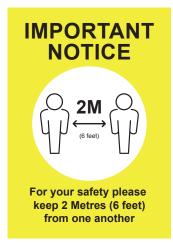

### **SOCIAL DISTANCING**

For your safety please keep 2 Metres (6 feet) from one another

600mm x 150mm £7.95 each

(15)

# SOCIAL DISTANCING

For your safety please keep 2 Metres (6 feet) from one another

800mm x 300mm £14.50 each